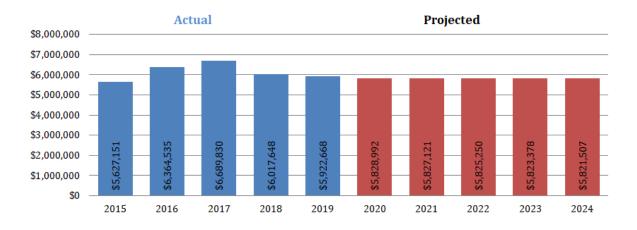

### 1.020 PUBLIC UTILITY PERSONAL PROPERTY

1.030 – Income Tax (0%) – Chardon Local District does not have an income tax in place.

**1.035** – **Unrestricted Grants-in-Aid (17.18%)**– Unrestricted State Aid for 2019 was \$5,922,668. Governor DeWine passed a new biennial budget for fiscal years 2020 and 2021. In this budget is states that school districts in the state of Ohio will receive the same amount of state aid in fiscal year 2020 and fiscal year 2021 as they received in fiscal year 2019. In addition to this aid, casino tax and foundation adjustments affect the total revenue reported. The five-year assumption includes a declining student count which slightly affects the revenue in this line item to reduce over time.