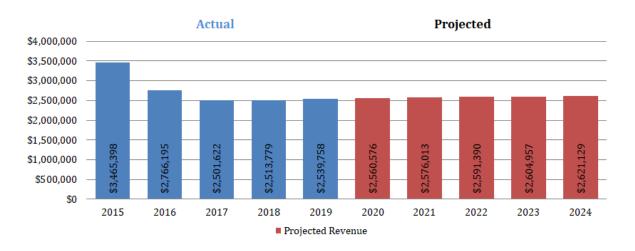

# REVENUES

**1.010 – General Property Tax (64.07%)** - 2019 was the first full collection year to include the 3.9 mil operating levy voted through in 2018. Revenue from property taxes are based on millage, property valuation, and collection rates. The total amount collected for 2019 was \$22,086,212.

House Bill 920 plays a key factor in revenue generated from property tax. Each levy has a maximum amount of collections associated with the levy. For example, if a levy were to generate \$2 million dollars, it would remain at \$2 million dollars for the district no matter how high property valuations increase. In effect, the millage is reduced "effective millage" so that the dollar amount of revenue does not exceed the initial \$2 million dollar amount. There is a small percentage of taxes (4.5 mill) that are collected on what is called "inside-mill". This amount does increase from year to year, showing a slight increase in taxes on the forecast.

Property taxes show a higher increase in fiscal year 2021 due to an estimate on valuation increases projected for the county update of 2020. The actual collection rate for 2019 was 98.25%. The assumption for the following years is based on a collection rate of 98.15%. Additional property valuations have been estimated based on historical data and trends, removing outliers. Tax collection rates have been estimated based on historical data, removing outliers such as 2018 when taxes were paid in advance for tax filing reasons.

## 1.010 GENERAL PROPERTY TAX

**1.020** – **Public Utility Personal Property (5.19%)** – Total public utility personal property tax collection for 2019 was \$1,787,974. Collection rates for Public Utility are historically at 100%, but due to the ongoing conflict with the Orwell Trumbull Pipeline the data reflects an 85.4% collection rate. This conflict is affecting all school districts that are associated with the pipeline. The 85.4% collection rate was estimated for the next five years and due to slight valuation increases, the five-year forecast assumption is for increased revenue during this time.