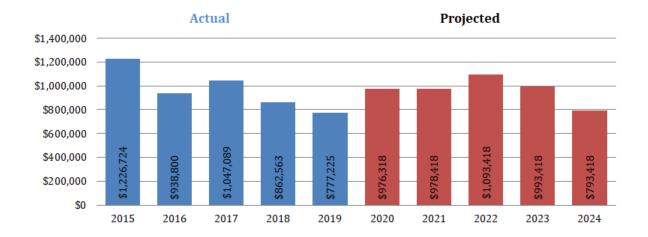

### 3.030 PURCHASED SERVICES

**3.040** – **Supplies & Materials (2.392%)** – Supplies & Materials for 2019 was \$777,225. This amount was down 9.9% from fiscal year 2018 due primarily to the fiscal responsibility of the staff. This expenditure fluctuates from year to year based on one primary expenditure,

textbooks. A spending plan was outlined with the Assistant Superintendent of Curriculum to reflect textbook replacement in 2020, 2021, and 2022 tapering off in 2023 and 2024.

**3.040 SUPPLIES & MATERIALS** 