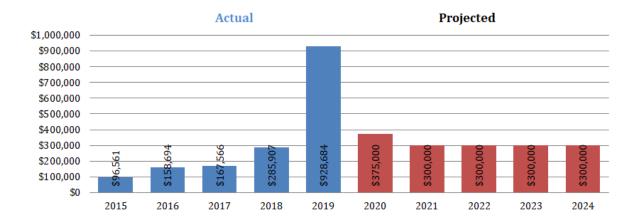

#### 1.060 ALL OTHER OPERATING REVENUES

**2.070** – **Total Other Financing Sources** – Total Other Financing Sources for 2019 was \$928,684. This appears to be an under budgeted amount but is adjusted by line item 5.010 in the amount of \$713,075. Kindergarten was separated into its own special cost center within the General Fund causing the inter-fund transfer. The actual amount for 2019 was \$215,609 (\$928,684-\$713,075). For 2020 the projected amount is \$375,000 to allow for transfers back into the general fund from other funds, particularly grant funds that are federally funded and must be used before collected.

### 2.070 TOTAL OTHER FINANCING SOURCES