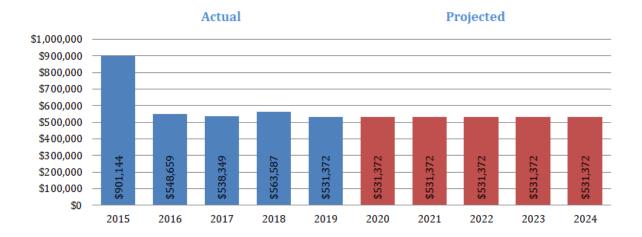

#### 3.050 CAPITAL OUTLAY

**4.300** – **Other Objects (1.635%)** – Other Objects for 2019 was \$531,372. This amount was down 5.7% from 2018. The five-year assumption is that this line item will remain the same over the next five years. One of the largest expenditures within this line item is fees to the

County Auditor. The assumption for the five-year is that this line item will remain the same for the next five years.

### 4.300 OTHER OBJECTS

**5.010 - 5.040 – Total Other Financing Users (2.194)** – Total Other Financing Users for 2019 was \$913,084. This amount was up considerably from 2018. This ties together with 2.070 where inter fund transfers occurred with moving preschool to a separate special cost center. This expenditure includes transfers to food service and athletics if necessary.