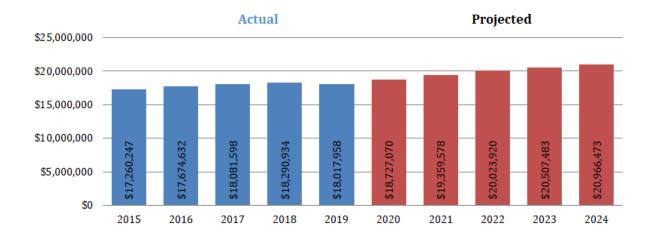

Fiscal Year 2019 actual numbers ended at 1.4 million ahead of the estimated May forecast. The methodology used to create the November 2019 forecast includes communication and analytics with key personnel to develop spending plans for a closer to actual projection of revenue and expenditures. With a new Treasurer comes this new style of forecasting for the Chardon Local School District. Due to this change, the 1.4 million compounded over five years yields a much higher cash balance for fiscal year 2024. In addition, revenue is recorded as a full year collection on the operating levy passed in 2018. Due to the passage of the 2018 operating levy, Chardon Local School District is in a strong financial position for years to come.