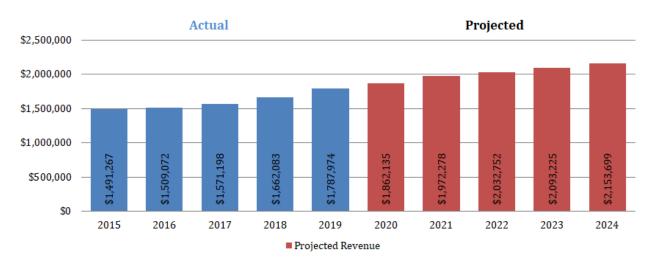

## 1.010 GENERAL PROPERTY TAX

**1.020** – **Public Utility Personal Property (5.19%)** – Total public utility personal property tax collection for 2019 was \$1,787,974. Collection rates for Public Utility are historically at 100%, but due to the ongoing conflict with the Orwell Trumbull Pipeline the data reflects an 85.4% collection rate. This conflict is affecting all school districts that are associated with the pipeline. The 85.4% collection rate was estimated for the next five years and due to slight valuation increases, the five-year forecast assumption is for increased revenue during this time.