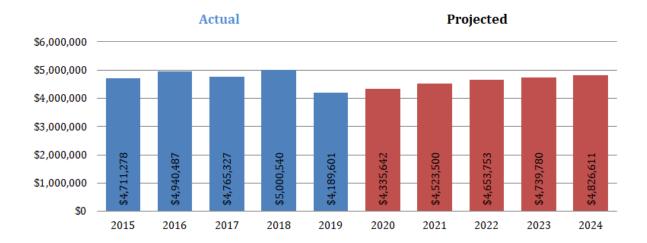

#### **3.020 EMPLOYEE BENEFITS**

**3.030** – **Purchased Services (12.893%)**– Total Purchased Services for 2019 was \$4,189,601. This amount is down 16.2% from 2018 due to the moving of preschool to an in-house service. Each object code was reviewed with the Superintendent to allow for expenditures for appropriate programs. The assumption for the five-year forecast includes these programs and projects an increase based on cost of living increases for the next five years.