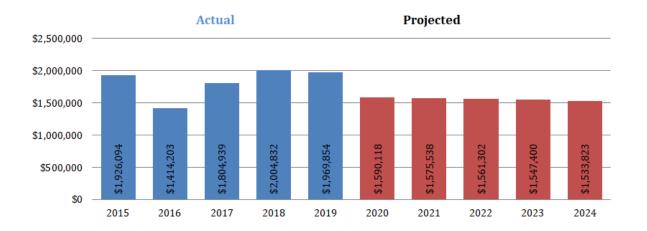

# **EXPENDITURES**

**3.010** – **Personnel Services (55.45%)** – Total Personnel Services for 2019 was \$18,017,958. This amount reflected a decrease from 2018 due to results of reconfiguration and the moving

of athletic supplemental pay to fund 300. Negotiated agreements for both the teacher's union and the classified union are agreed upon until fiscal year 2022. The forecast reflects the agreements until 2022 and then reduces the increase by base increase percentages for 2023 and 2024 to reflect only step increases for these years. Personnel Services continues to be the largest expenditure for Chardon Local Schools and the average teacher salary is in the middle range for Geauga County.