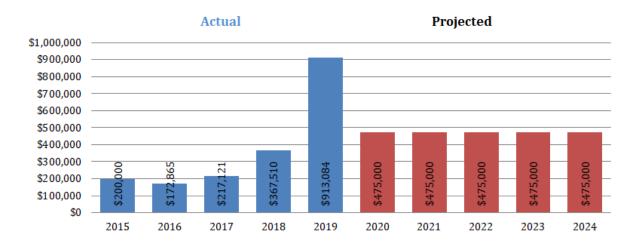

### 4.300 OTHER OBJECTS

**5.010 - 5.040 – Total Other Financing Users (2.194)** – Total Other Financing Users for 2019 was \$913,084. This amount was up considerably from 2018. This ties together with 2.070 where inter fund transfers occurred with moving preschool to a separate special cost center. This expenditure includes transfers to food service and athletics if necessary.

### 5.010 - 5.040 TOTAL OTHER FINANCING USERS

**Ending Cash Balance** – The projected ending cash balance for 2024 is \$14,812,068 and \$14,312,068 with projected open purchase orders. Deficit spending does not occur until 2023 and the goal is to extend that out even further.