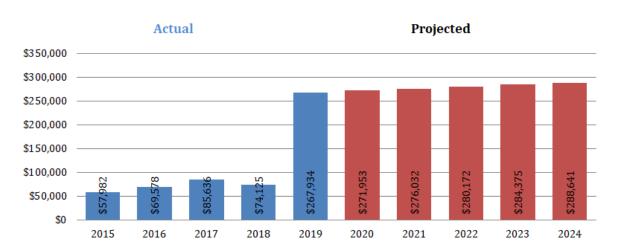

**3.050 – Capital Outlay (.825%)** – Capital Outlay for 2019 was \$267,934. This amount was escalated from 2018 for equipment purchases needed in 2019. The assumption for the five-year is that the expenditure will remain the same with a very slight increase over the next five years in case equipment purchases are necessary. It is very possible that this is an area we can save in the future years.

#### 3.050 CAPITAL OUTLAY

**4.300** – **Other Objects (1.635%)** – Other Objects for 2019 was \$531,372. This amount was down 5.7% from 2018. The five-year assumption is that this line item will remain the same over the next five years. One of the largest expenditures within this line item is fees to the