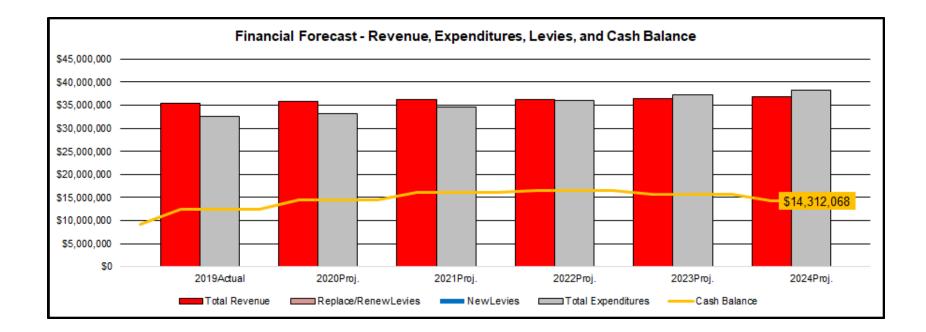

### 5.010 - 5.040 TOTAL OTHER FINANCING USERS

**Ending Cash Balance** – The projected ending cash balance for 2024 is \$14,812,068 and \$14,312,068 with projected open purchase orders. Deficit spending does not occur until 2023 and the goal is to extend that out even further.