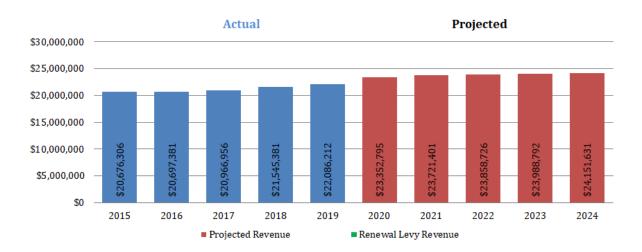

# REVENUES

**1.010 – General Property Tax (64.07%)** - 2019 was the first full collection year to include the 3.9 mil operating levy voted through in 2018. Revenue from property taxes are based on millage, property valuation, and collection rates. The total amount collected for 2019 was \$22,086,212.

Property taxes show a higher increase in fiscal year 2021 due to an estimate on valuation increases projected for the county update of 2020. The actual collection rate for 2019 was 98.25%. The assumption for the following years is based on a collection rate of 98.15%. Additional property valuations have been estimated based on historical data and trends, removing outliers. Tax collection rates have been estimated based on historical data, removing outliers such as 2018 when taxes were paid in advance for tax filing reasons.