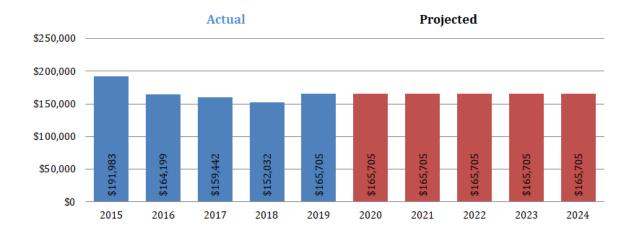

#### 1.035 UNRESTRICTED GRANTS-IN-AID

**1.040 - 1.045 – Restricted Grants-in-Aid (.48%)** – Restricted State Aid for 2019 was \$165,705. Governor DeWine passed a new biennial budget for fiscal years 2020 and 2021. In this budget is states that school districts in the state of Ohio will receive the same amount of state aid in fiscal year 2020 and fiscal year 2021 as they received in fiscal year 2019. It is guaranteed that Chardon will receive the \$165,705 for fiscal years 2020 and 2021, but unclear what will be received for the remainder of the forecast. The assumption is that this aid will remain the same for all five years.