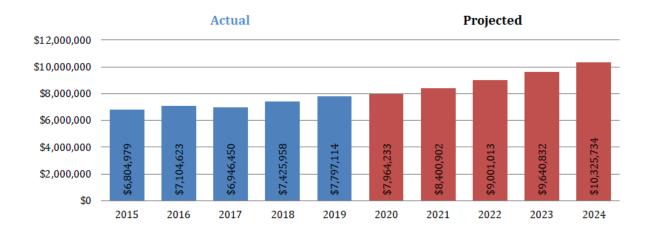

Fiscal Year 2019 actual numbers ended at 1.4 million ahead of the estimated May forecast. The methodology used to create the November 2019 forecast includes communication and analytics with key personnel to develop spending plans for a closer to actual projection of revenue and expenditures. With a new Treasurer comes this new style of forecasting for the Chardon Local School District. Due to this change, the 1.4 million compounded over five years yields a much higher cash balance for fiscal year 2024. In addition, revenue is recorded as a full year collection on the operating levy passed in 2018. Due to the passage of the 2018 operating levy, Chardon Local School District is in a strong financial position for years to come.

# REVENUES

**1.010 – General Property Tax (64.07%)** - 2019 was the first full collection year to include the 3.9 mil operating levy voted through in 2018. Revenue from property taxes are based on millage, property valuation, and collection rates. The total amount collected for 2019 was \$22,086,212.

## 1.010 GENERAL PROPERTY TAX

**1.020** – **Public Utility Personal Property (5.19%)** – Total public utility personal property tax collection for 2019 was \$1,787,974. Collection rates for Public Utility are historically at 100%, but due to the ongoing conflict with the Orwell Trumbull Pipeline the data reflects an 85.4% collection rate. This conflict is affecting all school districts that are associated with the pipeline. The 85.4% collection rate was estimated for the next five years and due to slight valuation increases, the five-year forecast assumption is for increased revenue during this time.

### 1.020 PUBLIC UTILITY PERSONAL PROPERTY

1.030 – Income Tax (0%) – Chardon Local District does not have an income tax in place.

**1.035** – **Unrestricted Grants-in-Aid (17.18%)**– Unrestricted State Aid for 2019 was \$5,922,668. Governor DeWine passed a new biennial budget for fiscal years 2020 and 2021. In this budget is states that school districts in the state of Ohio will receive the same amount of state aid in fiscal year 2020 and fiscal year 2021 as they received in fiscal year 2019. In addition to this aid, casino tax and foundation adjustments affect the total revenue reported. The five-year assumption includes a declining student count which slightly affects the revenue in this line item to reduce over time.